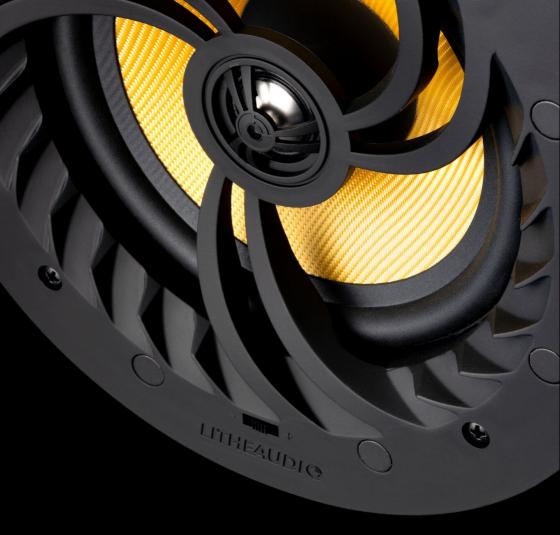

#### PRODUCT SPECIFICATION:

- RMS Power: 60W RMS (2x30W)
- Impedance: 8 Ohms
- Additional passive speaker output
- Woofer: 6.5" Kevlar Woven Cone
- Tweeter: 0.75" Titanium Cone
- Frequency Response: 65Hz 20kHz
- Power Supply: DC24V / 2.5A
- Dimensions (W x D) 230 x 100mm
- Speaker hole cut out: 210mm