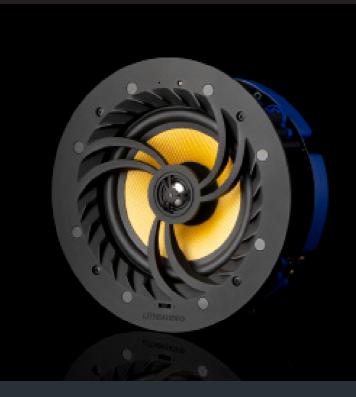

### ALL-IN-ONE WI-FI CEILING SPEAKER

With 60W RMS amplifier and Wi-Fi built in to the Lithe Audio ceiling speaker you can seamlessly stream high quality audio from any audio service to a single, a selection or up to 30 speaker at once for a full multi-room audio experience.

#### PRODUCT SPECIFICATION:

- RMS Power: 60W RMS (2x30W)
- Impedance: 8 Ohms
- Additional passive speaker output
- Woofer: 6.5" Kevlar Woven Cone
- Tweeter: 0.75" Titanium Cone
- Frequency Response: 65Hz 20kHz
- Power Supply: DC24V / 2.5A
- Dimensions (W x D) 230 x 100mm
- Speaker hole cut out: 210mm