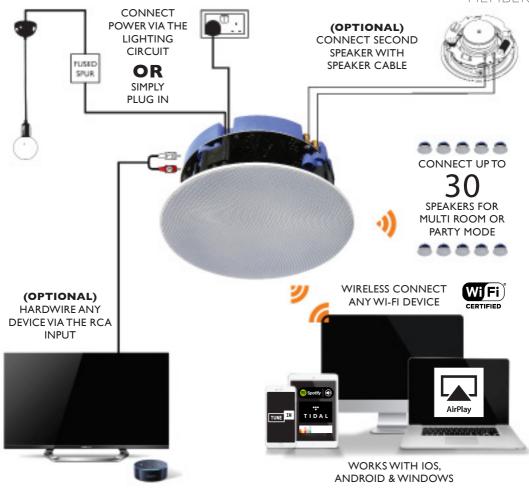

#### **FEATURES INCLUDE:**

- All-in-one solution Amplifier & Wi-Fi all built in, just add power
- Multi-room audio with Spotify, Tidal, Deezer, Tune In radio, Nas drive and Aux In
- Connect up to 30 master speakers
- Built in AirPlay and DLNA
- Power via the lighting circuit or simply plug in
- No speaker cables in the walls
- High quality audio with pin sharp clarity

#### **CONNECTIVITY:**

- WiFi 2.4Ghz
- AirPlay
- Spotify Connect
- DLNA
- UPnP Network
- Line In (RCA)

## MULTI-ROOM AUDIO: