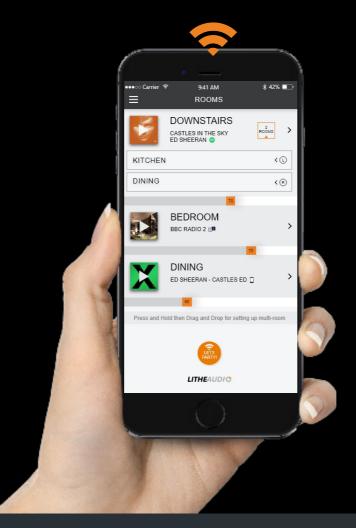

, Tune In radio, Nas drive and Aux In
- Connect up to 30 master speakers
- Built in AirPlay and DLNA
- Power via the lighting circuit or simply plug in
- No speaker cables in the walls
- High quality audio with pin sharp clarity

#### **IDEAL FOR:**

- Homes
- Restaurants
- Shops
- Garden rooms
- Loft conversions
- Extensions
- Offices
- Hotel rooms





#### PRODUCT SPECIFICATION:

- RMS Power: 60W RMS (2x30W)
- Impedance: 8 Ohms
- Additional passive speaker output
- Woofer: 6.5" Kevlar Woven Cone
- Tweeter: 0.75" Titanium Cone
- Frequency Response: 65Hz 20kHz
- Power Supply: DC24V / 2.5A
- Dimensions (W x D) 230 x 100mm
- Speaker hole cut out: 210mm

#### **CONNECTIVITY:**

- WiFi 2.4Ghz
- AirPlay
- Spotify Connect
- DLNA
- UPnP Network
- Line In (RCA)





## MULTI-ROOM AUDIO: